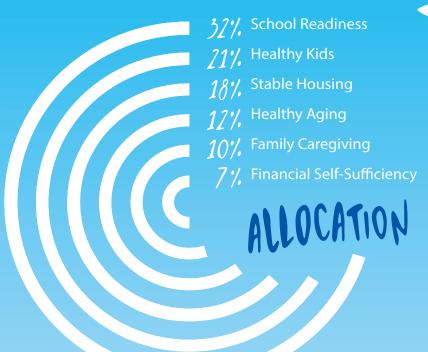

## YOUR UNITED WAY INVESTMENT

## AT WORK





When you donate to United Way's

Community Impact Fund, you help create
positive outcomes for thousands of people
across our region. The Community Impact
Fund focuses on the building blocks for a
good quality of life: Education, Financial
Stability, and Health. Because one program
can't address all the issues a person faces.
That's the power of the Community Impact
Fund: The best choice for better lives.





## **EDUCATION**



## FINANCIAL STABILITY



Provides 3 days of care services for an older adult

\$104

Connects a child with 1 month of mentoring



Provides 1 day of emergency shelter for an individual

\$832

Delivers 122 meals to a home-bound individual

\$624

Provides a child with 4 weeks of high-quality child care \$416

Houses a family with 4 weeks of rapid re-housing

YOU