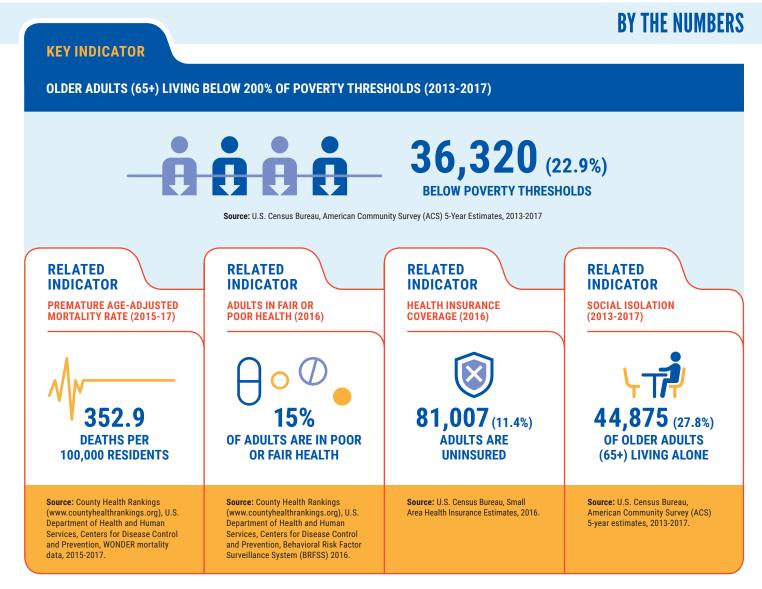

# Older adults and persons with disabilities must be emotionally and physically healthy, financially secure and socially connected.

In Greater Richmond and Petersburg, more than 35,000 older adults live alone, meaning they are at risk of social isolation. One in four older adults live in households at or near the poverty level. As the total number of older adults in our region continues to increase in the years ahead, we must do everything possible to make sure these residents are cared for and supported.