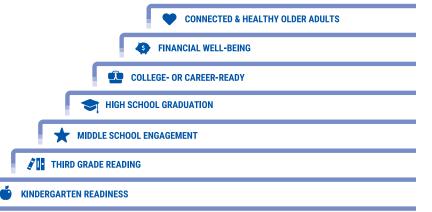

**United Way of Greater Richmond & Petersburg** 

BORN HEALTHY

**BASIC NEEDS MET: FOOD, SAFETY & HOUSING** 

**DONATE** Make a gift designated to United Way of Greater Richmond & Petersburg. Let us know you want your gift to help families and individuals cover these basic needs.