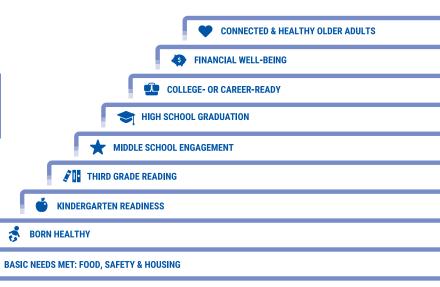

**United Way of Greater Richmond & Petersburg** 





**DONATE** Make a gift designated to United Way of Greater Richmond & Petersburg. Let us know you want your gift to help families and individuals cover these basic needs.



**VOLUNTEER** Give your time to an initiative that supports these efforts. Email **Volunteer@YourUnitedWay.org** and we will help match you with the right opportunity.



**CONNECT** Visit **YourUnitedWay.org** to to learn more about our work and how we're addressing the community's most pressing needs.



## Help us keep helping. SUPPORT OUR CAMPAIGN TODAY.

United Way stepped in to help to help adults with disabilities and their families when they were suddenly left without care. At SOAR365's new location, they are able to serve a greater number of people with disabilities through their partnership with United Wa