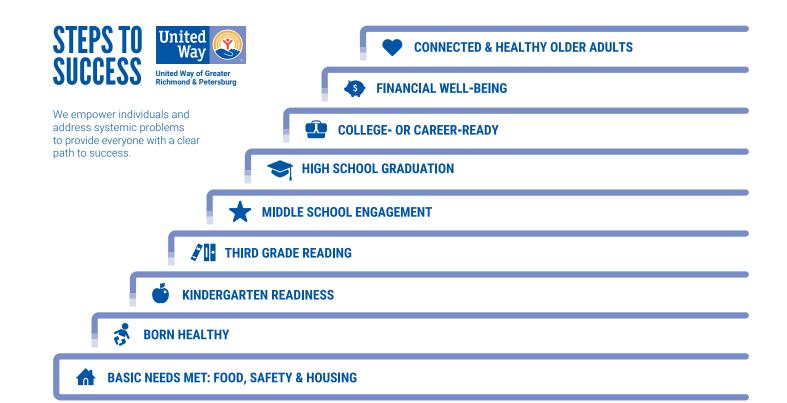

We've seen how suddenly hard times can appear. It's up to each of us to give back in an effort to strengthen our community and make sure our local United Way is there to lead through periods of urgent need and beyond.





## 2021-2022 CAMPAIGN PLEDGE FORM

| Ste | p 1 |  | Y |
|-----|-----|--|---|
|     |     |  |   |

our Information

| PREFIX: Dr. N                                                                                | As. 🗆 Mrs. 🔲 Mr.