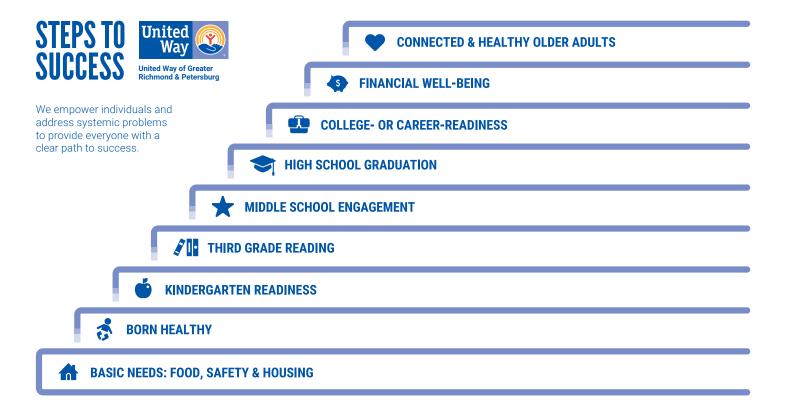

## 2023-2024 CAMPAIGN PLEDGE FORM

| Step 1 Your Information                                                                                                                                                                                                                                                                                                                                                                                                                                                                                                                                      |     |                         |                                                                                                                                                                                                                                                                                                                              |  |
|--------------------------------------------------------------------------------------------------------------------------------------------------------------------------------------------------------------------------------------------------------------------------------------------------------------------------------------------------------------------------------------------------------------------------------------------------------------------------------------------------------------------------------------------------------------|-----|-------------------------|------------------------------------------------------------------------------------------------------------------------------------------------------------------------------------------------------------------------------------------------------------------------------------------------------------------------------|--|
| PREFIX: Dr. Ms. Mrs. Mr. Mx.                                                                                                                                                                                                                                                                                                                                                                                                                                                                                                                                 |     |                         |                                                                                                                                                                                                                                                                                                                              |  |
| FIRST NAME                                                                                                                                                                                                                                                                                                                                                                                                                                                                                                                                                   |     | MI                      | GIVING COMMUNITIES  We offer several Giving Communities that bring together local leaders from a variety of backgrounds. From volunteering to leading programs to making generous financial commitments, our giving community members are some of our most engaged supporters. Visit YourUnitedWay.org/giving-communities to |  |
| LAST NAME                                                                                                                                                                                                                                                                                                                                                                                                                                                                                                                                                    |     | SUFFIX                  |                                                                                                                                                                                                                                                                                                                              |  |
| HOME ADDRESS                                                                                                                                                                                                                                                                                                                                                                                                                                                                                                                                                 |     | APT. #                  |                                                                                                                                                                                                                                                                                                                              |  |
| CITY ST                                                                                                                                                                                                                                                                                                                                                                                                                                                                                                                                                      | ATE | ZIP                     | learn more about Giving Community eligibility.                                                                                                                                                                                                                                                                               |  |
| PREFERRED PHONE                                                                                                                                                                                                                                                                                                                                                                                                                                                                                                                                              |     |                         | We'd like to recognize Giving Community eligible donors in our publications. Please tell us how you'd like your name to appear:                                                                                                                                                                                              |  |
| PREFERRED EMAIL ADDRESS                                                                                                                                                                                                                                                                                                                                                                                                                                                                                                                                      |     |                         |                                                                                                                                                                                                                                                                                                                              |  |
| EMPLOYER EMPLOYEE ID # (OPTIONAL)                                                                                                                                                                                                                                                                                                                                                                                                                                                                                                                            |     | MPLOYEE ID # (OPTIONAL) | I wish to remain anonymous in publications.                                                                                                                                                                                                                                                                                  |  |
| Step 2 Your Gift                                                                                                                                                                                                                                                                                                                                                                                                                                                                                                                                             |     |                         |                                                                                                                                                                                                                                                                                                                              |  |
| Scan this QR code or visit  YourUnitedWay.org/donate to make a monthly, quarterly or one-time donation through credit card.  NOTE: A \$10 MINIMUM GIFT IS RECOMMENDED  PAPER  PERSONAL CHECK Attached and payable to United Way Paycheck: Pay Periods:  Number of Pay Periods: Pay Periods:  Where the pelease bill me for my contribution SELECT BILLING FREQUENCY: SELECT BILLING FREQUENCY: MONTHLY ONE TIME (ADD DATE) MM/YY OTHER \$  NOTE: A \$10 MINIMUM GIFT IS RECOMMENDED FOR 'PERSONAL CHECK' AND 'BILL ME' OPTIONS  Optional  Investment Options |     |                         |                                                                                                                                                                                                                                                                                                                              |  |
| ■ Most Impact: Support all of United Way's Steps to Success  ■ Iwant to support a specific step on United Way's Steps to Success  INDICATE YOUR PREFERENCE HERE. SEE REVERSE SIDE FOR OPTIONS.  ■ Another Community Agency  Would you like to designate funds to a 501(c)(3) community agency?  Note: A gift of less than \$50 will be treated as a gift to United Way programs and initiatives.  AGENCY NAME, ADDRESS                                                                                                                                       |     |                         |                                                                                                                                                                                                                                                                                                                              |  |
| Step 3 Your Signature                                                                                                                                                                                                                                                                                                                                                                                                                                                                                                                                        |     |                         |                                                                                                                                                                                                                                                                                                                              |  |
|                                                                                                                                                                                                                                                                                                                                                                                                                                                                                                                                                              |     |                         |                                                                                                                                                                                                                                                                                                                              |  |