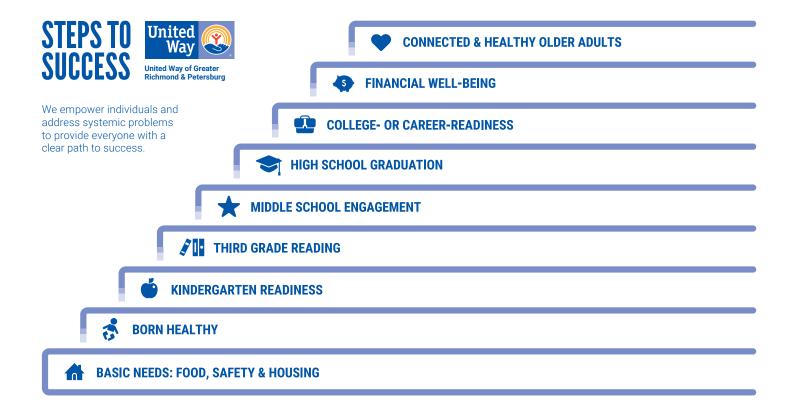

## 2023-2024 CAMPAIGN PLEDGE FORM

| Step 1 Your Information                                                                                                                                                                                                                                                                                                                                                                                                                                                 |     |        |                                                                                                                                                                                                                                                                                                          |  |
|-------------------------------------------------------------------------------------------------------------------------------------------------------------------------------------------------------------------------------------------------------------------------------------------------------------------------------------------------------------------------------------------------------------------------------------------------------------------------|-----|--------|----------------------------------------------------------------------------------------------------------------------------------------------------------------------------------------------------------------------------------------------------------------------------------------------------------|--|
| PREFIX: Dr. Ms. Mrs. Mr. Mx.  GIVING COMMUNITIES                                                                                                                                                                                                                                                                                                                                                                                                                        |     |        |                                                                                                                                                                                                                                                                                                          |  |
| FIRST NAME                                                                                                                                                                                                                                                                                                                                                                                                                                                              |     | MI     | We offer several Giving Communities that bring together local leaders from a variety of backgrounds. From volunteering to leading programs to making generous financial commitments, our giving community members are some of our most engaged supporters. Visit YourUnitedWay.org/giving-communities to |  |
| LAST NAME                                                                                                                                                                                                                                                                                                                                                                                                                                                               |     | SUFFIX |                                                                                                                                                                                                                                                                                                          |  |
| HOME ADDRESS                                                                                                                                                                                                                                                                                                                                                                                                                                                            |     | APT. # |                                                                                                                                                                                                                                                                                                          |  |
| CITY STA                                                                                                                                                                                                                                                                                                                                                                                                                                                                | ATE | ZIP    | learn more about Giving Community eligibility.                                                                                                                                                                                                                                                           |  |
| PREFERRED PHONE                                                                                                                                                                                                                                                                                                                                                                                                                                                         |     |        | We'd like to recognize Giving Community eligible donors in our publications. Please tell us how you'd like your name to appear:                                                                                                                                                                          |  |
| PREFERRED EMAIL ADDRESS                                                                                                                                                                                                                                                                                                                                                                                                                                                 |     |        |                                                                                                                                                                                                                                                                                                          |  |
| EMPLOYER EMPLOYEE ID # (OPTIONAL)                                                                                                                                                                                                                                                                                                                                                                                                                                       |     |        | I wish to remain anonymous in publications.                                                                                                                                                                                                                                                              |  |
| Step 2 Your Gift                                                                                                                                                                                                                                                                                                                                                                                                                                                        |     |        |                                                                                                                                                                                                                                                                                                          |  |
| Scan this QR code or visit  YourUnitedWay.org/donate to make a monthly, quarterly or one-time donation through credit card.  NOTE: A \$10 MINIMUM GIFT IS RECOMMENDED  PAPER  PERSONAL CHECK Attached and payable to United Way Amount Per Paycheck: Please bill me for my contribution SELECT BILLING FREQUENCY: MONTHLY ONE TIME QUARTERLY  NOTE: A \$10 MINIMUM GIFT IS RECOMMENDED FOR 'PERSONAL CHECK' AND 'BILL ME' OPTIONS  Optional  Investment Options         |     |        |                                                                                                                                                                                                                                                                                                          |  |
| ■ Most Impact: Support all of United Way's Steps to Success  I want to support a specific step on United Way's Steps to Success  INDICATE YOUR PREFERENCE HERE. SEE REVERSE SIDE FOR OPTIONS.  Another Community Agency Would you like to designate funds to a 501(c)(3) community agency? Note: A gift of less than \$50 will be treated as a gift to United Way programs and initiatives.  AGENCY NAME, ADDRESS  Total here should match TOTAL ANNUAL GIFT from above |     |        |                                                                                                                                                                                                                                                                                                          |  |
| Step 3 Your Signature                                                                                                                                                                                                                                                                                                                                                                                                                                                   |     |        |                                                                                                                                                                                                                                                                                                          |  |
|                                                                                                                                                                                                                                                                                                                                                                                                                                                                         |     |        |                                                                                                                                                                                                                                                                                                          |  |